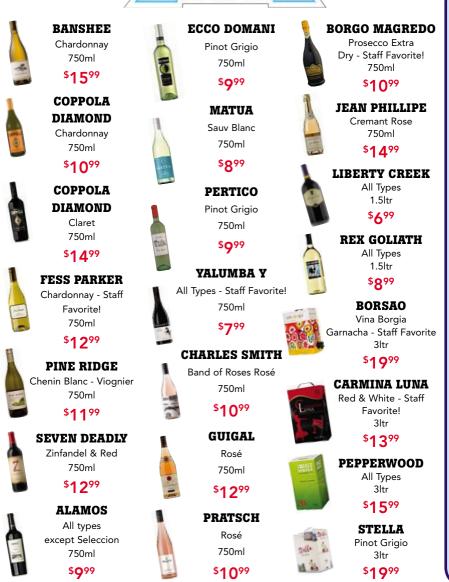

## DOMAINE DU SOMAIL 'VIN DE NATHAN PLUME' MINERVOIS 2017 This richly-awarded red wine

from southwestern France is a tempting selection that will pair well with almost anything you'll be sizzling on the grill in the coming months. Redolent of ripe blackberries, peppery spice, and dried herbs, this combination of 80% Mourvedre and 20% Syrah showcases the wonderfully wild savory and elements that well-ripened Mourvedre can offer when it dominates a wine. Not only is the wine delicious,

IAN'S SELECTION

but the viticulture at this domaine is biodynamic this wine is an incredible value, given this method of cultivation. If you're looking for a satisfying summer red at a very satisfying Sale price, this

3 is one you shouldn't Reg miss.



WINE



This week's food pick is another new addition to our food shelves by an already established customer favorite; The

Good Jar. In 2014 proprietor Eric Vierra took his life-long passion for food and pickling and launched The Good Jar right in Louisville. Working with local Colorado farms, The Good Jar takes organic produce and creates relishes, preserves and pickled goods in small batches for maximum flavor and freshness. I've featured his line of awesome pickled Dilly Beans but this week I give you his Rhubarb & Fig spread. This luscious spread features a hint of pink peppercorn giving it a great combination of both sweet and spicy flavors. Perfect as a savory spread for sandwiches or as a chutney for a cheeseboard come try this spread for yourself this Friday 8/23 from 3-5pm and