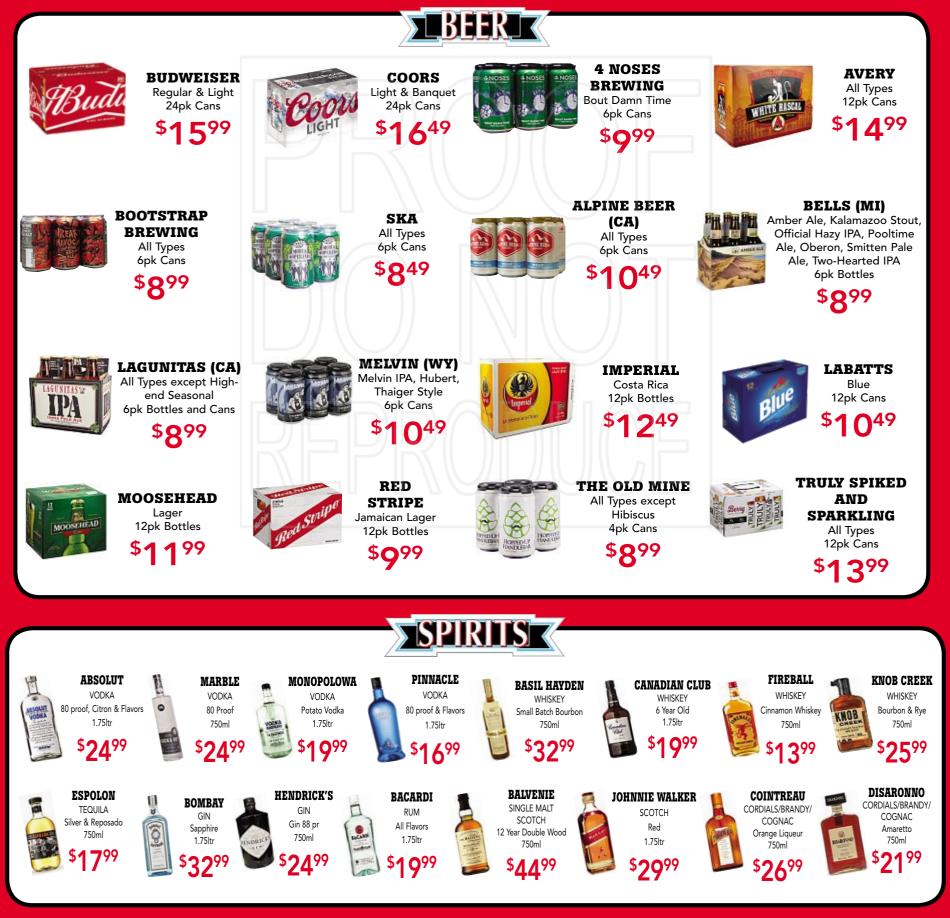

dy established customer favorite; The

Good Jar. In 2014 proprietor Eric Vierra took his life-long passion for food and pickling and launched The Good Jar right in Louisville. Working with local Colorado farms, The Good Jar takes organic produce and creates relishes, preserves and pickled goods in small batches for maximum flavor and freshness. I've featured his line of awesome pickled Dilly Beans but this week I give you his Rhubarb & Fig spread. This luscious spread features a hint of pink peppercorn giving it a great combination of both sweet and spicy flavors. Perfect as a savory spread for sandwiches or as a chutney for a cheeseboard come try this spread for yourself this Friday 8/23 from 3-5pm and save all week on a 10oz jar for only \$8.99, usually \$10.99! Cheers and Bon Appetit!



www.superiorliquor.com

Store Hours: Sunday – Wednesday 8:00am – 10:00pm Thursday – Saturday 8:00am – 11:00pm



t0 strive offer the BEST

CUSTOMER

SERVICE in the world

## FT! 60.000 IN A BUILDING **UV** US 36 & McCaslin Blvd., Superior 303.499.6600

Home & business delivery • 100s of in-store specials • In-store ATM • Quantity is limited to stock on hand • Some limits may apply • Not responsible for typographical errors Join our FREQUENT CUSTOMER PROGRAM

PRICES GOOD AUGUST 21 - 27, 2019



0)