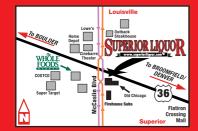

IN A BUILDING OVER 60,000 SQ. FT!

US 36 & McCaslin Blvd., Superior 303.499.6600 Home & business delivery • 100s of in-store specials • In-store ATM • Quantity is limited

to stock on hand • Some limits may apply • Not responsible for typographical errors Join our FREQUENT CUSTOMER PROGRAM