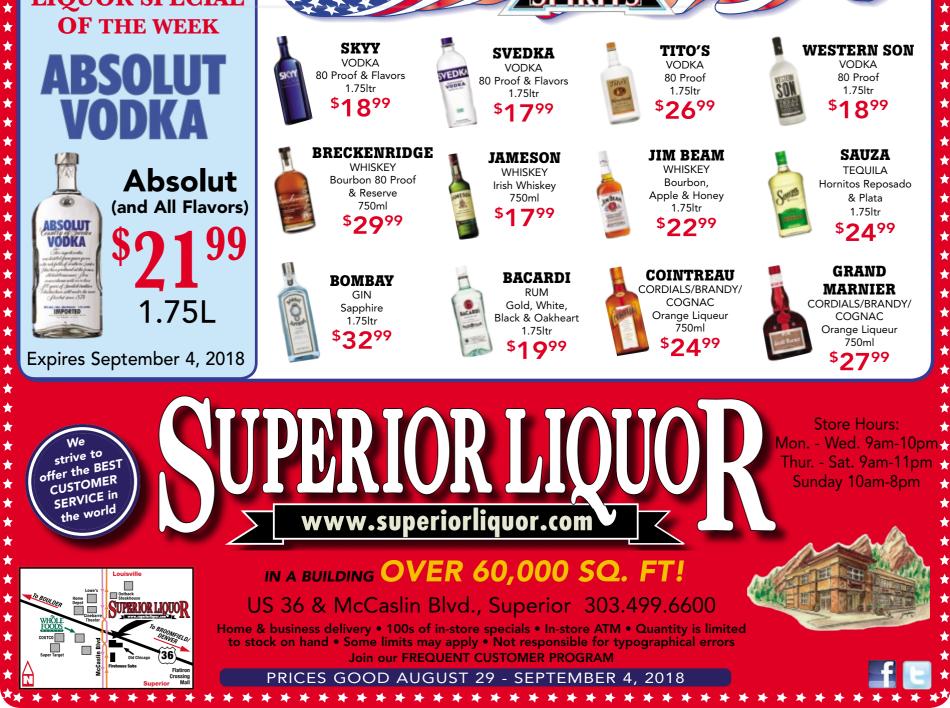

cluding dark cherry, plum, and blueberry in a jammy way. Hints of violets and minerality round out and balance the fruit while some tannin lends structure to this wine. While robust, the 'Blau'

does offer some elegance and yes, \$1099 steak! Cheers!

8

88



\* All wines listed 750ml unless otherwise indicated.

Celebrate All Types 12pk Cans 49 3 DAY 005F All Types All Types All Types with your 12pk & 16pk 12pk 15pk Cans Bottles Or Cans Cans 99 49 99 favorite brew! **Most 12 packs** Select Types Belgium All Types Especial of Micro brews and 12pk Cans 12pk Bottles 12pk Bottles 12pk Bottles Modelo STELLA 349 Coronas 49 49 **1 0**49 **Imports** are Special  $\left( \right)$ on sale this week! VISIT WWW.SUPERIORUOUOR.COM FOR A COMPLETE LISTING OF OUR SPECIALSI SPIRITS ( **LIQUOR SPECIAL**